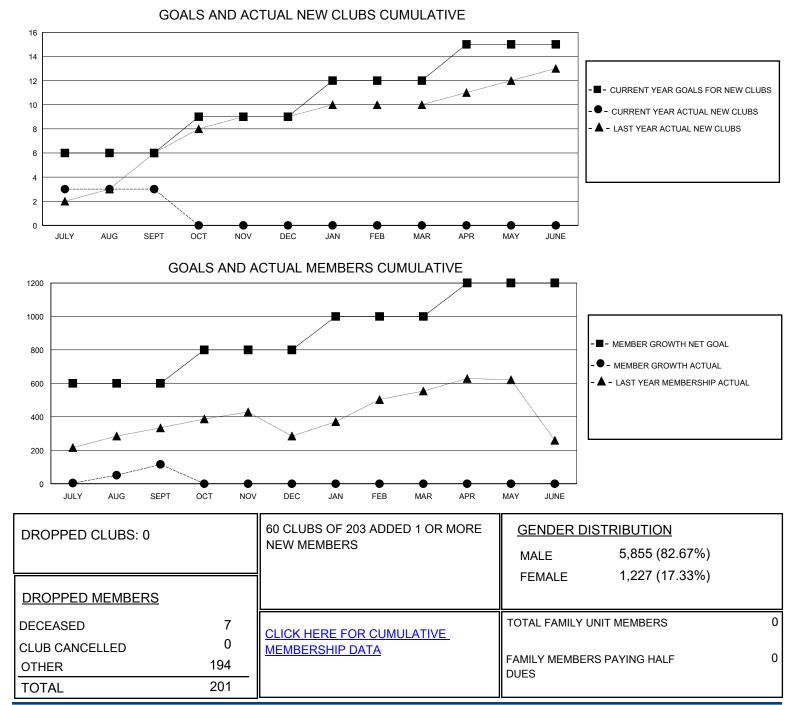

## MONTHLY MEMBERSHIP PROGRESS REPORT

District 318 D

Results as of: 9/30/2024

| GMT:                  |               |           |               |                       |                        |                         | GMT CA                                             |
|-----------------------|---------------|-----------|---------------|-----------------------|------------------------|-------------------------|----------------------------------------------------|
| Clubs                 |               |           |               | Members               |                        |                         |                                                    |
| RESULTS FOR 2024-2025 |               |           |               | RESULTS FOR 2024-2025 |                        |                         |                                                    |
| QUARTER               | NEW CLUB GOAL | NEW CLUBS | DROPPED CLUBS | QUARTER MEMI          | BER GROWTH NET<br>GOAL | MEMBER GROWTH<br>ACTUAL | DROPPED<br>MEMBERS ACTUAL<br>(including transfers) |
| JULY/AUG/SEPT         | 6             | 3         | 0             | JULY/AUG/SEPT         | 600                    | 431                     | 201                                                |
| OCT/NOV/DEC           | 3             | 0         | 0             | OCT/NOV/DEC           | 200                    | 0                       | 0                                                  |
| JAN/FEB/MAR           | 3             | 0         | 0             | JAN/FEB/MAR           | 200                    | 0                       | 0                                                  |
| APR/MAY/JUNE          | 3             | 0         | 0             | APR/MAY/JUNE          | 200                    | 0                       | 0                                                  |